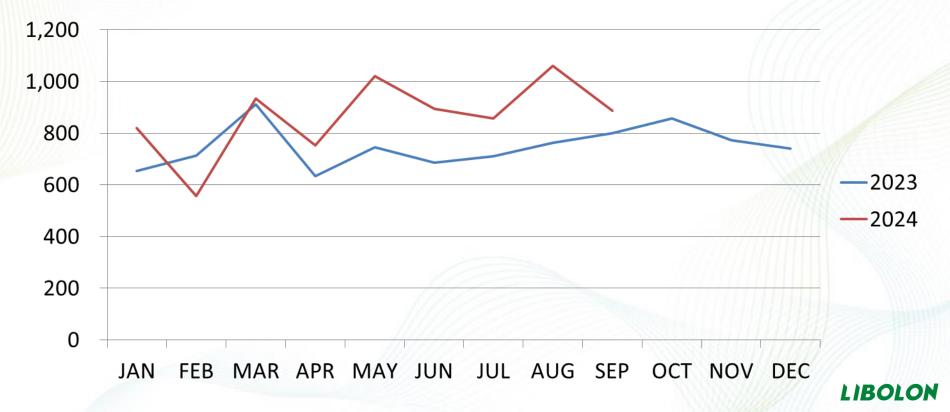

Pellets(Tons) | Spinning<br>Chips(Tons) | Chips(Tons) | Nylon Yarn(Tons) | Total  |
|-----|--------------|-----------------------|-------------------------|-------------|------------------|--------|
|     | 2024         | 31,076                | 22,874                  | 636         | 13,391           | 67,977 |
|     | 2023         | 29,528                | 22,001                  | 695         | 8,676            | 60,900 |
| C   | lomparison   | 1548                  | 873                     | -59         | 4715             | 7077   |
| Gro | owth Rate%   | 5.24%                 | 3.97%                   | -8.48%      | 54.34%           | 11.62% |

\* Statistical Period from Jan - Sep

### LI PENG Consolidated Revenue

Unit: Million



### LI PENG Parent Company Revenue

Unit: Million



### Industry Trends: Countermeasures

1.To face the Industry competition, the adjustment of production lines and reduction of inventory(feedstock and product) are primary missions.

2.Caprolactam(CPL), the raw-material of Nylon 6, as the price gap between China and Taiwan is too large, our current important task is to import this raw-material with the reasonable price level.

3. In 2023, the expansion of the second weaving mill in the Indonesian plant completed in the fourth quarter, and installation of 306 weaving machines will begin. Production start in the third quarter of 2024.

4. Continuing to develop high-end brands to enhance the gross profit margin.

5. Assisting in planning the expansion project of the second dyeing plant in Libolon Indonesia (with 7 dyeing machines and 3 setti