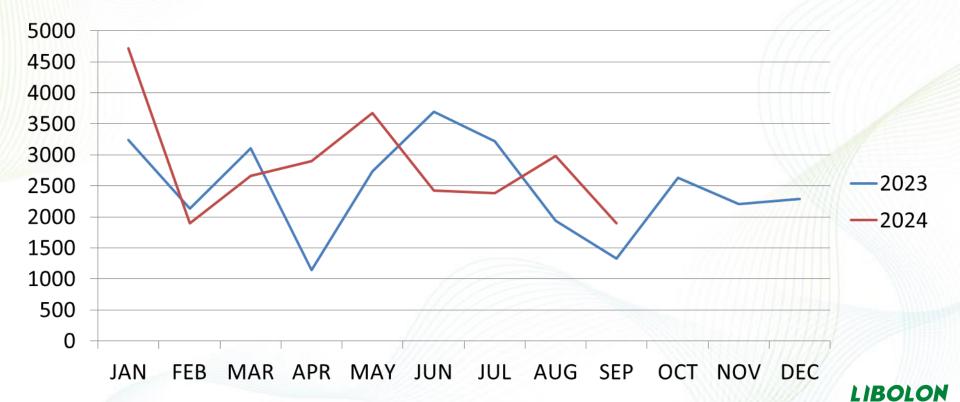

eng Nylon Department

| Ann | ual /Section | Plastic Pellets(Tons) | Spinning<br>Chips(Tons) | Chips(Tons) | Nylon Yarn(Tons) | Total  |
|-----|--------------|-----------------------|-------------------------|-------------|------------------|--------|
|     | 2024         | 31,076                | 22,874                  | 636         | 13,391           | 67,977 |
|     | 2023         | 29,528                | 22,001                  | 695         | 8,676            | 60,900 |
| C   | lomparison   | 1548                  | 873                     | -59         | 4715             | 7077   |
| Gro | owth Rate%   | 5.24%                 | 3.97%                   | -8.48%      | 54.34%           | 11.62% |

\* Statistical Period from Jan - Sep

### LI PENG Consolidated Revenue

Unit: Million



### LI PENG Parent Company Revenue

Unit: Million



### Industry Trends: Countermeasures

1.To face the Industry competition, the adjustment of production lines and reduction of inventory(feedstock and product) are primary missions.

2.Caprolactam(CPL), the raw-material of Nylon 6, as the price gap between China and Taiwan is too large, our current important task is to import this raw-material with the reasonable price level.

3. In 2023, the expansion of the second weaving mill in the Indonesian plant completed in the fourth quarter, and installation of 306 weaving machines will begin. Production start in the third quarter of 2024.

4. Continuing to develop high-end brands to enhance the gross profit margin.

5. Assisting in planning the expansion project of the second dyeing plant in