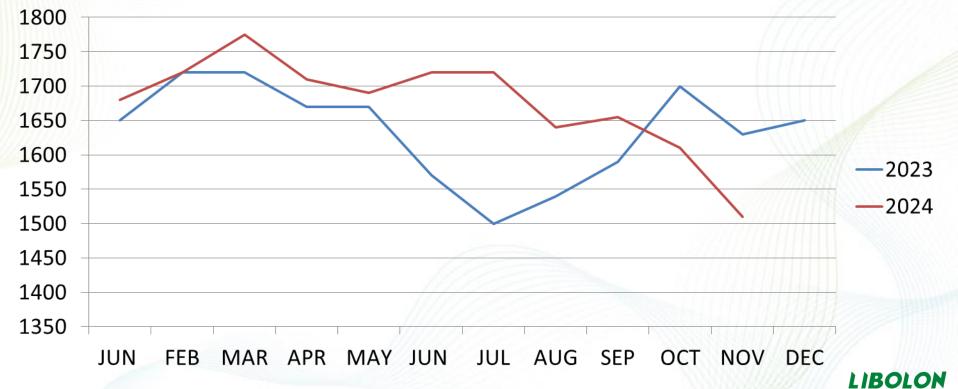

Nylon Factory:Polymerize ( 5 production lines) :33,000 T/MonthSpinning:2,700 T/Month

#### 2. Weaving & Dyeing Facilities:

Water Jet Loom 358 Units

→ Greige capacity: 2.8 Million Yards/Month

Air Jet Loom 184 Units

→ Greige capacity: 1.5 Million Yards/Month

Woven Dyeing Facility 44 Units

→ Finish Outcome Capacity: 8 Million Yards/Month

Knitting Dyeing Facility 15 Units  $\rightarrow$  Finish Outcome Capacity 700,000 KG/Month Yarn Dyed Facility 18 Units  $\rightarrow$  Yarn Dyed Capacity 300,000 KG/Month Setting Machine 12 Units





# Main Sales Items

1.Nylon Chips(SD, FD, BR), Nylon pellets, Nylon Filaments(POY, FDY)

2. Fabric Outcome, Greige( End use: Apparel 76%, Home

textiles 22% and Others 2%)

3. Yarn Dye.

4. Contract Dyeing



### **Raw Materials Trends-CPL**

Unit: USD



# Li Peng Sales Quantity (By Department) Li Peng Prime Textile Department

|                    | Finished Fabric (Dyed | Fabric + Greige) | Contract Dyeing Shipment Quantity |             |  |
|--------------------|-----------------------|------------------|-----------------------------------|-------------|--|
| Annual/<br>Section | Woven Sales (Yards)   | Knit Sales(Tons) | Woven (Yards)                     | Knit (Tons) |  |
| 2024               | 32,253,250            | 259              | 11,305,423                        | 1,366       |  |
| 2023               | 33,986,611            | 282              | 10,472,625                        | 1,207       |  |
| Comparison         | -1,733,361            | -23              | 832,798                           | 159         |  |
| Growth