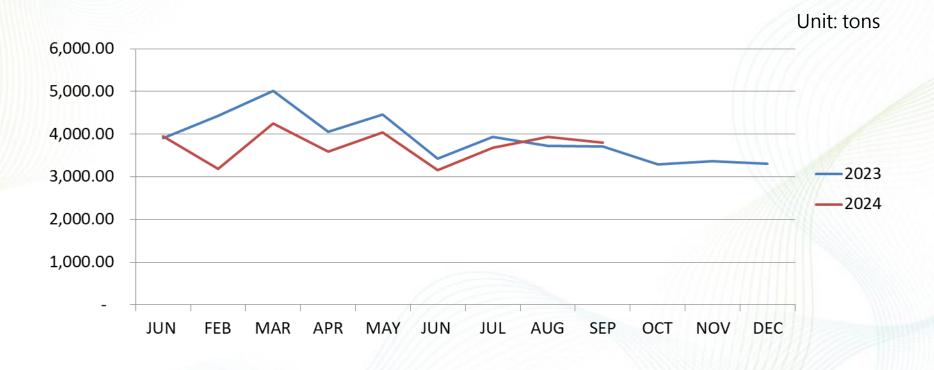

** process

BP1: 300 T/Month ; BP2: 300 T/Month BP3: 1200 T/Month

SSP(Bottle grade)9000T/MonthBR(Bright chip)7000T/MonthTP(Recycle chip)1200T/MonthPET Spinning Plant chip spinning4700T/Month

Changhua DTY Plant Factory PT. INDONESIA LIBOLON FIBER SYSTEM

Changhua DTY Plant Factory: 5000 T/Month OEM DTY: 150 T/Month Staff : **952** Preparation machine : **8** sets Weaving: **691** sets Knitting: **116** sets Dyeing capacity : **400**million yards per month

### **PTAMaterial Trend-PTA**

Unit: US dollar



### **Material Trend-MEG**



## **Material Trend-Polymer**

Unit: US dollar 30 29 28 27 2023 26 -2024 25 24 23 22 JUL AUG SEP MAR APR MAY JUN JAN FEB OCT NOV DEC

#### LL BOTTLE CHIP – Sale Volume

Unit: tons



### LL BOTTLE CHIP – Sale Price

Unit: NT\$/kg



### LL DTY– Sale Volume



### LL DTY– Sale Price

Unit: NT\$/kg



## LL – Consolidated Revenue

Unit: Million NT\$



### LL – Revenue of mother company

Unit: Million NT\$



# Sale Volume

| Year/Item            | DTY(ton) | Chip(ton)<br>Textile Grade | Chip(ton)<br>EP Grade | SSP(ton)<br>Bottle Grade | POY(ton) | Total (tons) |
|----------------------|----------|----------------------------|-----------------------|--------------------------|----------|--------------|
| 2024                 | 33,599   | 1,401                      | 8,711                 | 43,716                   | 3,129    | 90,556       |
| 2023                 | 36,668   | 6,393                      | 5,789                 | 67,425                   | 2,049    | 118,324      |
| Comparison           | -3,069   | -4,992                     |