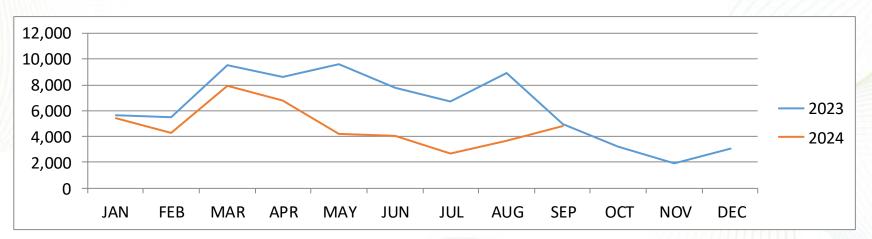

#### LL BOTTLE CHIP – Sale Volume

Unit: tons

### LL BOTTLE CHIP – Sale Price

Unit: NT\$/kg