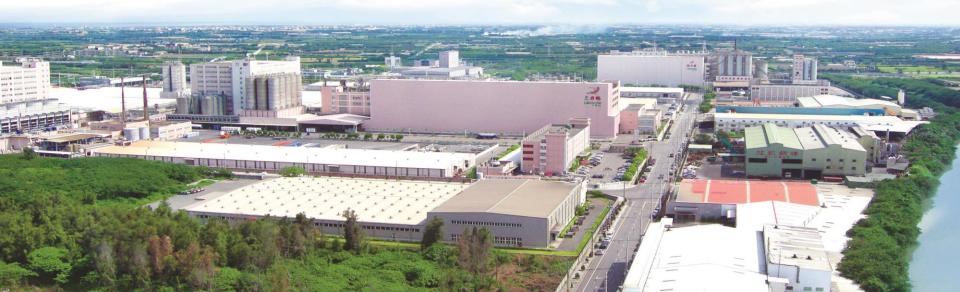

#### **Production Capabilities**

#### LIBOLON

Changhua Polyester Polymerization & Spinning Plant Factory

**CP** process

CP1: 7000 T/Month ; CP2: 9000 T/Month

**BP** process

BP1: 300 T/Month ; BP2: 300 T/Month BP3: 1200 T/Month

SSP(Bottle grade)9000T/MonthBR(Bright chip)7000T/MonthTP(Recycle chip)1200T/MonthPET Spinning Plant chip spinning4700T/Month

Changhua DTY Plant Factory PT. INDONESIA LIBOLON FIBER SYSTEM

Changhua DTY Plant Factory: 5000 T/Month OEM DTY: 150 T/Month Staff : **952** Preparation machine : **8** sets Weaving: **691** sets Knitting: **116** sets Dyeing capacity : **400**million yards per month