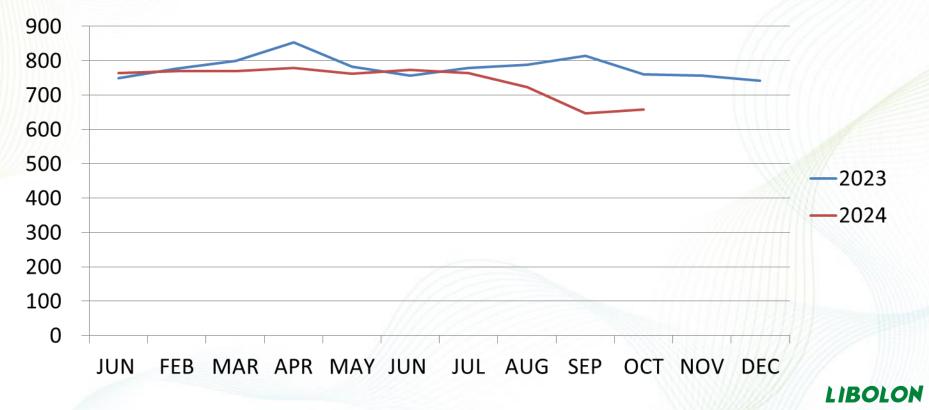

#### LL BOTTLE CHIP – Sale Volume

Unit: tons

### LL DTY– Sale Volume

# Sale Volume

| Year/Item            | DTY(ton) | Chip(ton)<br>Textile Grade | Chip(ton)<br>EP Grade | SSP(ton)<br>Bottle Grade | POY(ton) | Total (tons) |
|----------------------|----------|----------------------------|-----------------------|--------------------------|----------|--------------|
| 2024                 | 33,599   | 1,401                      | 8,711                 | 43,716                   | 3,129    | 90,556       |
| 2023                 | 36,668   | 6,393                      | 5,789                 | 67,425                   | 2,049    | 118,324      |
| Comparison           | -3,069   | -4,992                     | 2,922                 | -23,709                  | 1080     | -27,768      |
| %                    | -8.37%   | -78.08%                    | 50.47%                | -35.16%                  | 52.7%    | -23.46%      |
| * Period · Jan – Sen |          |                            |                       |                          |          |              |