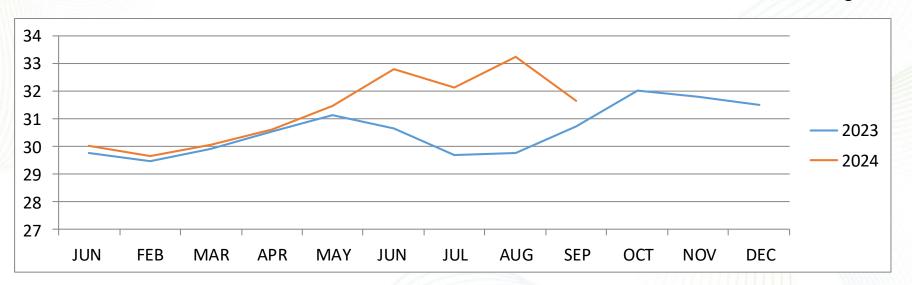

## **Material Trend-Polymer**

Unit: US dollar 30 29 28 27 2023 26 -2024 25 24 23 22 JUL AUG SEP MAR APR MAY JUN JAN FEB OCT NOV DEC