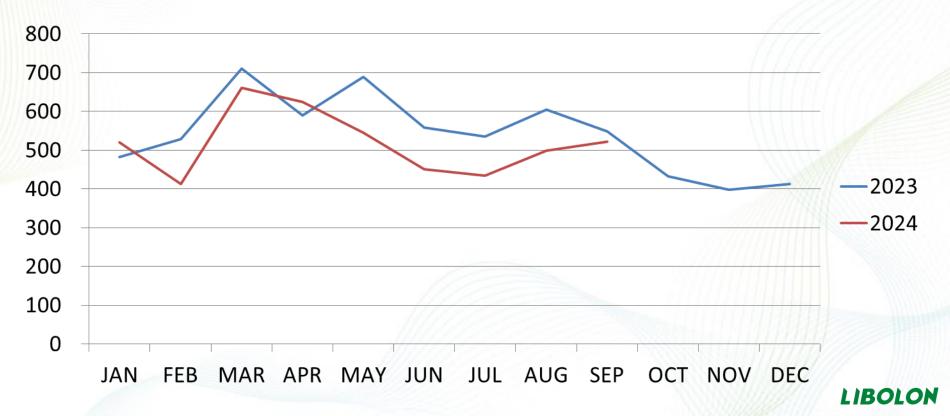

#### LL BOTTLE CHIP – Sale Volume

Unit: tons

### LL BOTTLE CHIP – Sale Price

Unit: NT\$/kg

### LL DTY– Sale Volume

### LL DTY– Sale Price

Unit: NT\$/kg

## LL – Consolidated Revenue

Unit: Million NT\$

### LL – Revenue of mother company

Unit: Million NT\$