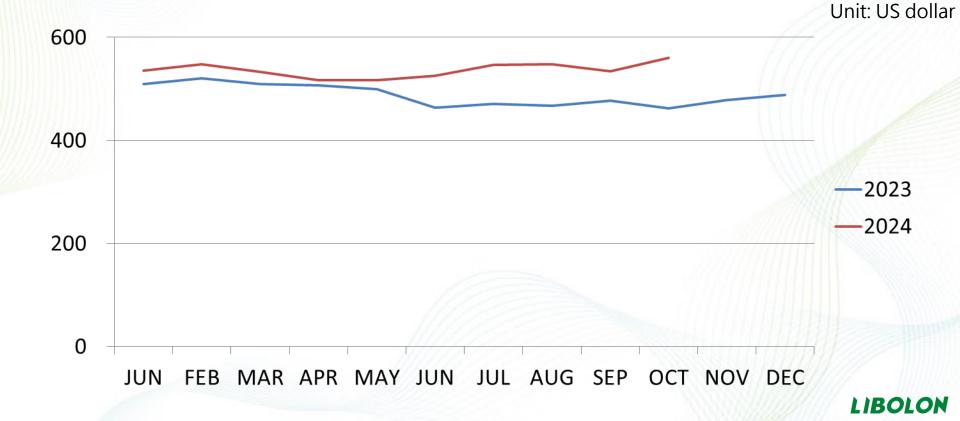

### LL BOTTLE CHIP – Sale Price

Unit: NT\$/kg

### LL DTY– Sale Price

Unit: NT\$/kg