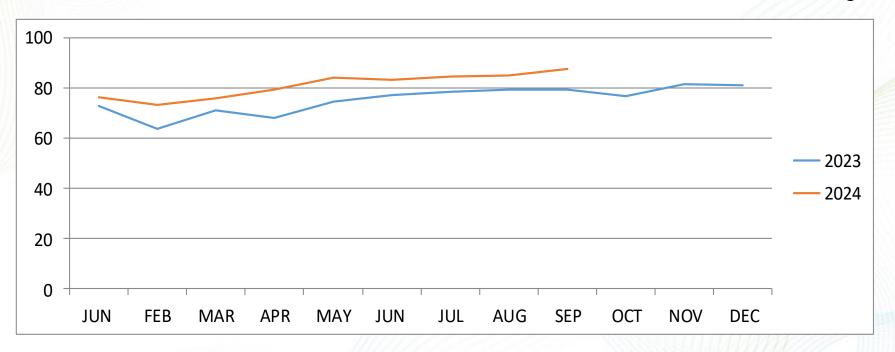

## LL – Consolidated Revenue

Unit: Million NT\$

### LL – Revenue of mother company

Unit: Million NT\$