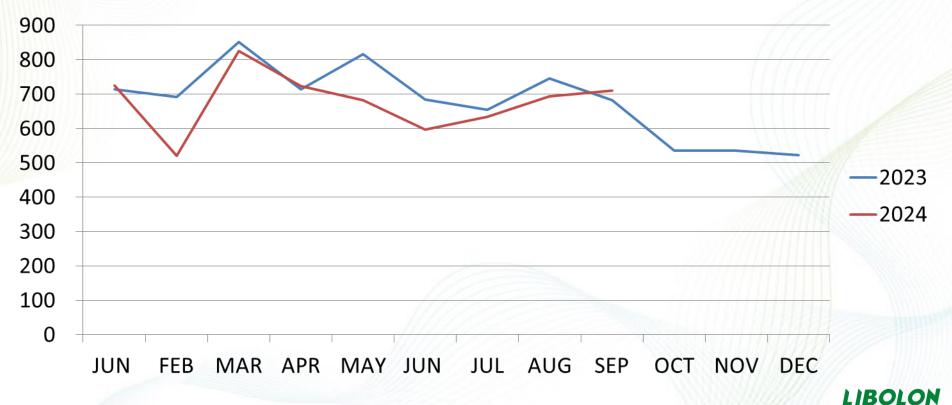

## **Material Trend-Polymer**

Unit: US dollar 30 29 28 27 2023 26 -2024 25 24 23 22 JUL AUG SEP MAR APR MAY JUN JAN FEB OCT NOV DEC